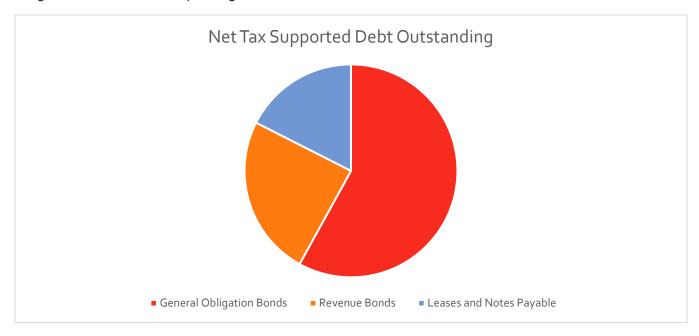

### Section 2

Net Tax Supported Debt Outstanding

### West Virginia Net Tax Supported Debt June 30, 2022

| Type of Debt                                                            |               | Principal<br>Outstanding<br>June 30,2022 |
|-------------------------------------------------------------------------|---------------|------------------------------------------|
| GENERAL OBLIGATION BONDS                                                |               | 55115 5-7-1-                             |
| Safe Road Bonds                                                         | \$ 70,540,000 |                                          |
| Roads to Prosperity Bonds                                               | 1,533,690,000 |                                          |
| Infrastructure Improvement Bonds                                        | 96,577,628    |                                          |
| Total General Obligation Bonds                                          |               | \$ 1,700,807,628                         |
| REVENUE BONDS                                                           |               |                                          |
| School Building Authority Capital Improvement Bonds                     | 61,921,250    |                                          |
| Economic Development Authority, Lottery Revenue Bonds                   | 261,140,000   |                                          |
| Economic Development Authority, Excess Lottery Revenue Bonds            | 144,670,000   |                                          |
| Higher Education Policy Commission, Excess Lottery Revenue<br>Bonds     | 238,210,000   |                                          |
| Higher Education Policy Commission, Excess Lottery Revenue Bonds (BABs) | 50,265,000    |                                          |
| School Building Authority, Lottery Revenue Bonds                        | 100,334,500   |                                          |
| School Building Authority, Excess Lottery Revenue Bonds                 | 59,005,000    |                                          |
| School Building Authority, Excess Lottery Revenue Bonds-QSCBs           | 150,480,000   |                                          |
| West Virginia Infrastructure & Jobs Development Council                 | 48,036,882    |                                          |
| Total Revenue Bonds                                                     |               | 1,114,062,632                            |
| TOTAL LEASE / NOTE OBLIGATIONS                                          |               | 509,028,158                              |
| GROSS TAX SUPPORTED DEBT                                                |               | 3,323,898,418                            |
| DEDUCTIONS FOR ESCROW/SINKING FUND/RESERVE FUNDS                        |               |                                          |
| Safe Road General Obligation Bonds                                      | (14,890,000)  |                                          |
| Economic Development Authority, Excess Lottery Revenue Bonds            | (26,377,735)  |                                          |
| Economic Development Authority, Lottery Revenue Bonds                   | (135,940,000) |                                          |
| Higher Education Policy Commission Excess Lottery Revenue Bonds         | (79,220,000)  |                                          |
| School Building Authority, Capital Improvement Bonds                    | (61,921,250)  |                                          |
| School Building Authority, Excess Lottery Revenue Bonds-QSCBs           | (100,169,908) |                                          |
| Total Deductions                                                        |               | (418,518,893)                            |
| NET TAX SUPPORTED DEBT                                                  |               | \$ 2,905,379,525                         |

The net tax supported debt calculation in this report includes general obligation (GO) bonds, revenue bonds of the School Building Authority of West Virginia that rely on an annual appropriation from the general revenue fund for debt service, Lottery Revenue bonds, Excess Lottery Revenue bonds, and lease and notes payable obligations of various state spending units.

#### **GENERAL OBLIGATION BONDS**

Approximately \$1.69 billion of West Virginia's \$2.91 billion in outstanding net tax supported debt as of June 30, 2022, consisted of general obligation (GO) bonds. Previously, the State of West Virginia has issued GO bonds for road construction, school construction, veterans' bonuses and infrastructure development. All these GO bonds carry a pledge of the state to levy taxes if funds are insufficient to meet debt service. Outstanding GO bonds include roads bonds and infrastructure improvement bonds.

#### **REVENUE BONDS**

Approximately \$1.1 billion or net \$710k of the State of West Virginia's \$2.91 billion in outstanding net tax supported debt as of June 30, 2022, consisted of revenue bonds. The revenue bonds in this calculation include those listed in the table to the right.